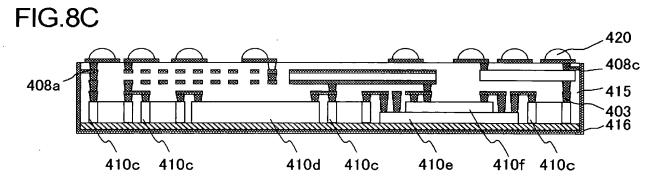

This Page Is Inserted by IFW Operations and is not a part of the Official Record

# **BEST AVAILABLE IMAGES**

Defective images within this document are accurate representations of the original documents submitted by the applicant.

Defects in the images may include (but are not limited to):

- BLACK BORDERS
- TEXT CUT OFF AT TOP, BOTTOM OR SIDES
- FADED TEXT
- ILLEGIBLE TEXT
- SKEWED/SLANTED IMAGES
- COLORED PHOTOS
- BLACK OR VERY BLACK AND WHITE DARK PHOTOS
- GRAY SCALE DOCUMENTS

## **IMAGES ARE BEST AVAILABLE COPY.**

### As rescanning documents *will not* correct images, please do not report the images to the Image Problem Mailbox.

FIG.1











FIG.4





FIG.6